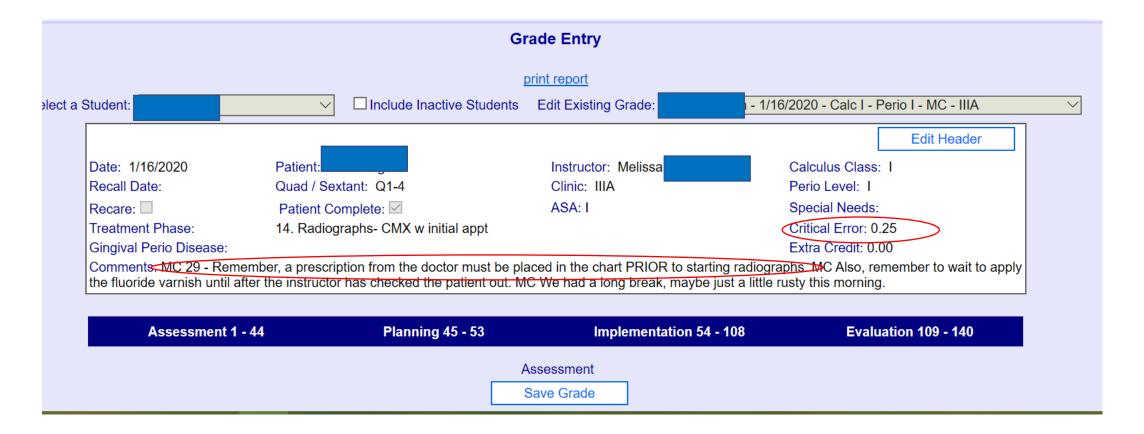

01/16/20 | Ш   | Ш    | s5           | MC  | 0/0  | 0/0  | 0/0  | 0/0   | 0/0 | 0/0     | 0/0 | 0/0 | 0/0  | 0/0    | 0/0  | 0/0  | 0/0 | 0/0         |
| 01/14/20 | Ш   | I    | Q1&4         | JC  | 0/0  | 0/0  | 0/0  | 0/0   | 0/0 | 0/0     | 0/0 | 0/0 | 0/0  | 0/0    | 0/0  | 0/0  | 0/0 | 0/0         |
| 01/14/20 |     |      |              | JC  | 0/0  | 0/0  | 0/0  | 0/0   | 0/0 | 0/0     | 0/0 | 0/0 | 0/0  | 0/0    | 0/0  | 0/0  | 0/0 | 0/0         |
| Totals   |     |      |              |     | 0/0  | 0/0  | 1/0  | 0/0   | 1/0 | 1/0     | 4/1 | 0/0 | 0/0  | 0/0    | 1/0  | 1/0  | 0/0 | 0/1         |

Note date >

# Go to Edit Existing Grade Dropdown to Find documentation on Grade form



Names of Student and Patients blocked for HIPAA Requirements

#### Student made critical error



# Remediate Student and then Edit Grade Header