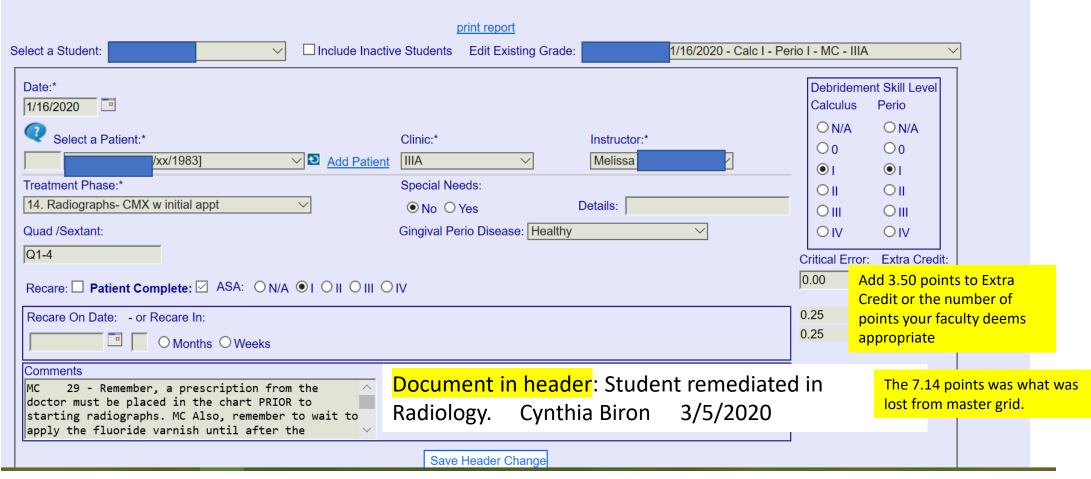

| 0/0  | 0/0  | 0/0   | 0/0 | 0/0     | 0/0 | 0/0 | 0/0  | 0/0    | 0/0  | 0/0  | 0/0 | 0/0         |
| 01/14/20 | Ш   | I    | Q1&4         | JC  | 0/0  | 0/0  | 0/0  | 0/0   | 0/0 | 0/0     | 0/0 | 0/0 | 0/0  | 0/0    | 0/0  | 0/0  | 0/0 | 0/0         |
| 01/14/20 |     |      |              | JC  | 0/0  | 0/0  | 0/0  | 0/0   | 0/0 | 0/0     | 0/0 | 0/0 | 0/0  | 0/0    | 0/0  | 0/0  | 0/0 | 0/0         |
| Totals   |     |      |              |     | 0/0  | 0/0  | 1/0  | 0/0   | 1/0 | 1/0     | 4/1 | 0/0 | 0/0  | 0/0    | 1/0  | 1/0  | 0/0 | 0/1         |

Note date >

# Go to Edit Existing Grade Dropdown to Find documentation on Grade form



Names of Student and Patients blocked for HIPAA Requirements

#### Student made critical error



# Remediate Student and then Edit Grade Header