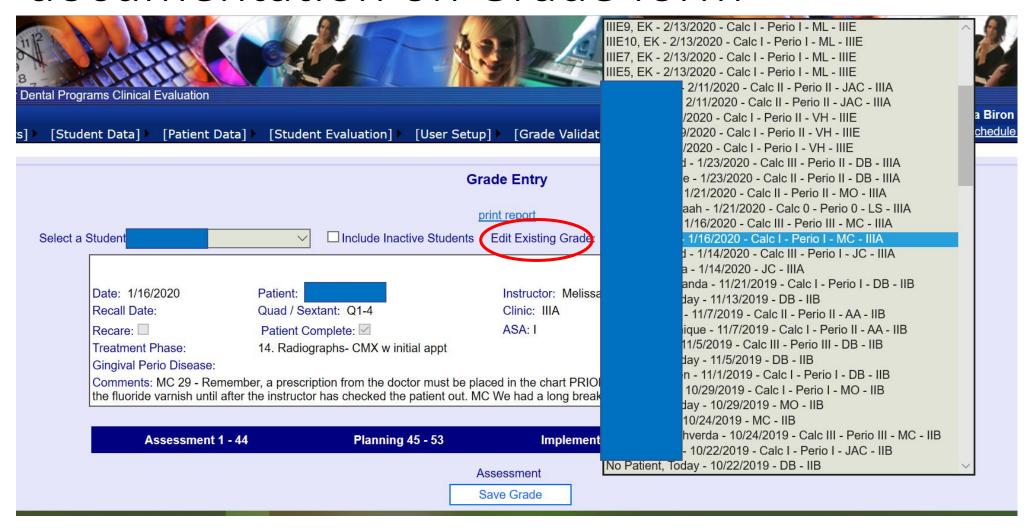

# Go to Edit Existing Grade Dropdown to Find documentation on Grade form

Names of Student and Patients blocked for HIPAA Requirements

## Find student error in Radiology

**Print Report** 

| Date     | Cal | Peri | Quad         | Fac | Risk | Eoio | Occl | Perio | Rad | Hrd tis | Dep | TP  | Prev | Pain C | Inst | Calc | QA  | Ethics/Prof |
|----------|-----|------|--------------|-----|------|------|------|-------|-----|---------|-----|-----|------|--------|------|------|-----|-------------|
| 02/27/20 | IV  | IV   | Quad III     | DB  | 0/0  | 0/0  | 0/0  | 0/0   | 0/0 | 0/0     | 0/0 | 0/0 | 0/0  | 0/0    | 0/0  | 0/0  | 0/0 | 0/0         |
| 02/25/20 |     |      |              | DB  | 0/0  | 0/0  | 0/0  | 0/0   | 0/0 | 0/0     | 0/0 | 0/0 | 0/0  | 0/0    | 0/0  | 0/0  | 0/0 | 0/1         |
| 02/20/20 | Ш   | =    | 2            | DB  | 0/0  | 0/0  | 0/0  | 0/0   | 0/0 | 0/0     | 0/0 | 0/0 | 0/0  | 0/0    | 0/0  | 0/0  | 0/0 | 0/0         |
| 02/20/20 | I   | П    | 1-4          | DB  | 0/0  | 0/0  | 0/0  | 0/0   | 0/0 | 1/0     | 0/0 | 0/0 | 0/0  | 0/0    | 0/0  | 0/0  | 0/0 | 0/0         |
| 02/18/20 | Ш   | П    | Quad 2 & 3   | LS  | 0/0  | 0/0  | 0/0  | 0/0   | 0/0 | 0/0     | 1/0 | 0/0 | 0/0  | 0/0    | 0/0  | 1/0  | 0/0 | 0/0         |
| 02/18/20 | Ш   | =    | q1           | МО  | 0/0  | 0/0  | 1/0  | 0/0   | 0/0 | 0/0     | 1/0 | 0/0 | 0/0  | 0/0    | 0/0  | 0/0  | 0/0 | 0/0         |
| 02/13/20 | I   | П    | Full Mouth   | DB  | 0/0  | 0/0  | 0/0  | 0/0   | 0/0 | 0/0     | 1/0 | 0/0 | 0/0  | 0/0    | 0/0  | 0/0  | 0/0 | 0/0         |
| 02/11/20 | Ш   | =    | QI-IV        | JAC | 0/0  | 0/0  | 0/0  | 0/0   | 0/0 | 0/0     | 0/0 | 0/0 | 0/0  | 0/0    | 1/0  | 0/0  | 0/0 | 0/0         |
| 02/11/20 | Ш   | П    | QI & IV      | JAC | 0/0  | 0/0  | 0/0  | 0/0   | 0/0 | 0/0     | 0/0 | 0/0 | 0/0  | 0/0    | 0/0  | 0/0  | 0/0 | 0/0         |
| 01/23/20 | Ш   | =    | 2,3          | DB  | 0/0  | 0/0  | 0/0  | 0/0   | 0/0 | 0/0     | 0/0 | 0/0 | 0/0  | 0/0    | 0/0  | 0/0  | 0/0 | 0/0         |
| 01/23/20 | Ш   | =    | 1-4          | DB  | 0/0  | 0/0  | 0/0  | 0/0   | 0/0 | 0/0     | 0/1 | 0/0 | 0/0  | 0/0    | 0/0  | 0/0  | 0/0 | 0/0         |
| 01/21/20 | 0   | 0    | Quad 1-4     | LS  | 0/0  | 0/0  | 0/0  | 0/0   | 0/0 | 0/0     | 0/0 | 0/0 | 0/0  | 0/0    | 0/0  | 0/0  | 0/0 | 0/0         |
| 01/21/20 | Ш   | П    | q1-2, s6, s4 | МО  | 0/0  | 0/0  | 0/0  | 0/0   | 0/0 | 0/0     | 1/0 | 0/0 | 0/0  | 0/0    | 0/0  | 0/0  | 0/0 | 0/0         |
| 01/16/20 | I   | Ι    | Q1-4         | MC  | 0/0  | 0/0  | 0/0  | 0/0   | 1/0 | 0/0     | 0/0 | 0/0 | 0/0  | 0/0    | 0/0  | 0/0  | 0/0 | 0/0         |
| 01/16/20 | Ш   | Ш    | s5           | MC  | 0/0  | 0/0  | 0/0  | 0/0   | 0/0 | 0/0     | 0/0 | 0/0 | 0/0  | 0/0    | 0/0  | 0/0  | 0/0 | 0/0         |
| 01/14/20 | Ш   | I    | Q1&4         | JC  | 0/0  | 0/0  | 0/0  | 0/0   | 0/0 | 0/0     | 0/0 | 0/0 | 0/0  | 0/0    | 0/0  | 0/0  | 0/0 | 0/0         |
| 01/14/20 |     |      |              | JC  | 0/0  | 0/0  | 0/0  | 0/0   | 0/0 | 0/0     | 0/0 | 0/0 | 0/0  | 0/0    | 0/0  | 0/0  | 0/0 | 0/0         |
| Totals   |     |      |              |     | 0/0  | 0/0  | 1/0  | 0/0   | 1/0 | 1/0     | 4/1 | 0/0 | 0/0  | 0/0    | 1/0  | 1/0  | 0/0 | 0/1         |

Note date >