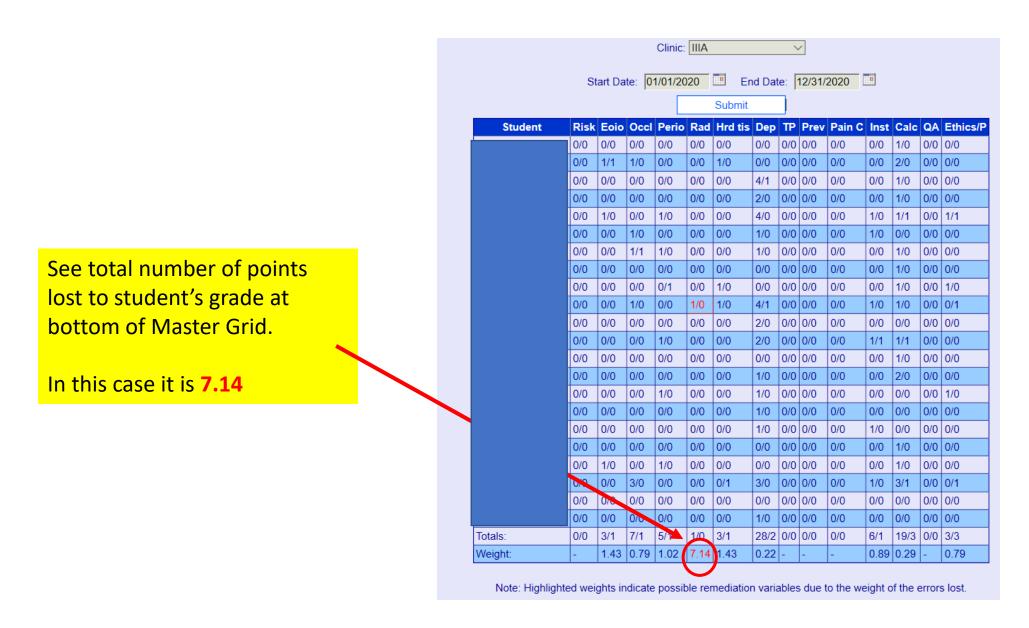

### Select Clinic And Enter Date Range

See errors made in each skill by all class members

Any numbers in **Red** indicate possible need for remediation

## Number before / is checks (single errors) Number after / is X's (multiple errors)

|           |      |      |      |       |      | Jubiliit |      |      |      |        |      |      |      |          |
|-----------|------|------|------|-------|------|----------|------|------|------|--------|------|------|------|----------|
| ent       | Risk | Eoio | Occl | Perio | Rad  | Hrd tis  | Dep  | TP   | Prev | Pain C | Inst | Calc | QA   | Ethics/P |
| Yolanda   | 0/0  | 0/0  | 0/0  | 0/0   | 0/0  | 0/0      | 0/0  | 0/0  | 0/0  | 0/0    | 0/0  | 1/0  | 0/0  | 0/0      |
| Deena     | 0/0  | 1/1  | 1/0  | 0/0   | 0/0  | 1/0      | 0/0  | 0/0  | 0/0  | 0/0    | 0/0  | 2/0  | 0/0  | 0/0      |
| oke       | 0/0  | 0/0  | 0/0  | 0/0   | 0/0  | 0/0      | 4/1  | 0/0  | 0/0  | 0/0    | 0/0  | 1/0  | 0/0  | 0/0      |
| .exi      | 0/0  | 0/0  | 0/0  | 0/0   | 0/0  | 0/0      | 2/0  | 0/0  | 0/0  | 0/0    | 0/0  | 1/0  | 0/0  | 0/0      |
| , Asia    | 0/0  | 1/0  | 0/0  | 1/0   | 0/0  | 0/0      | 4/0  | 0/0  | 0/0  | 0/0    | 1/0  | 1/1  | 0/0  | 1/1      |
| hanel     | 0/0  | 0/0  | 1/0  | 0/0   | 0/0  | 0/0      | 1/0  | 0/0  | 0/0  | 0/0    | 1/0  | 0/0  | 0/0  | 0/0      |
| arrissa   | 0/0  | 0/0  | 1/1  | 1/0   | 0/0  | 0/0      | 1/0  | 0/0  | 0/0  | 0/0    | 0/0  | 1/0  | 0/0  | 0/0      |
| ₋idya     | 0/0  | 0/0  | 0/0  | 0/0   | 0/0  | 0/0      | 0/0  | 0/0  | 0/0  | 0/0    | 0/0  | 1/0  | 0/0  | 0/0      |
| ssica     | 0/0  | 0/0  | 56   | 0/1   | 0/0  | 1/0      | 0/0  | 0/0  | 0/0  | 0/0    | 0/0  | 1/0  | 0/0  | 1/0      |
|           | 0/0  | 0/0  | 1/0  | 0/0   | 1/0  | 1/0      | 4/1  | 0/0  | 0/0  | 0/0    | 1/0  | 1/0  | 0/0  | 0/1      |
| Amanda    | 0/0  | 0/0  | 0/0  | 0/0   | 0/0  | 0/0      | 2/0  | 0/0  | 0/0  | 0/0    | 0/0  | 0/0  | 0/0  | 0/0      |
| aycee     | 0/0  | 0/0  | 0/0  | 1/0   | 0/0  | 0/0      | 2/0  | 0/0  | 0/0  | 0/0    | 1/1  | 1/1  | 0/0  | 0/0      |
| t, Nicole | 0/0  | 0/0  | 0/0  | 0/0   | 0/0  | 0/0      | 0/0  | 0/0  | 0/0  | 0/0    | 0/0  | 1/0  | 0/0  | 0/0      |
| ıber      | 0/0  | 0/0  | 0/0  | 0/0   | 0/0  | 0/0      | 1/0  | 0/0  | 0/0  | 0/0    | 0/0  | 2/0  | 0/0  | 0/0      |
| lor       | 0/0  | 0/0  | 0/0  | 1/0   | 0/0  | 0/0      | 1/0  | 0/0  | 0/0  | 0/0    | 0/0  | 0/0  | 0/0  | 1/0      |
| 1.1       | 0.10 | 0.10 | 0.10 | 0/0   | 0.10 | 0/0      | 4.10 | 0.10 | 0.10 | 0/0    | 0.10 | 0.0  | 0.10 | 0.10     |

Names of Student and Patients blocked for HIPAA Requirements